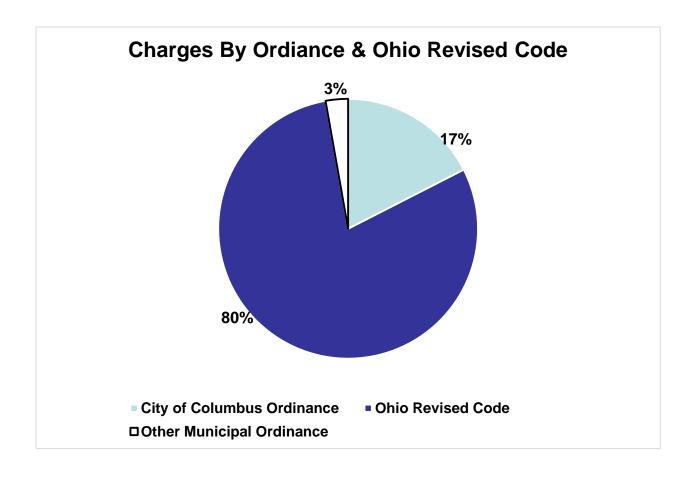

# **Summary of Cases**

|               | City of Columbus | Ohio Revised | Other Municipal |
|---------------|------------------|--------------|-----------------|
|               | Ordinance        | Code         | Ordinance       |
|               |                  |              |                 |
| Environmental | 1,164            | 6,211        | 49              |
|               |                  |              |                 |
| Criminal      | 7,291            | 32,352       | 1,296           |
|               |                  |              |                 |
| Total         | 8,455            | 38,563       | 1,345           |