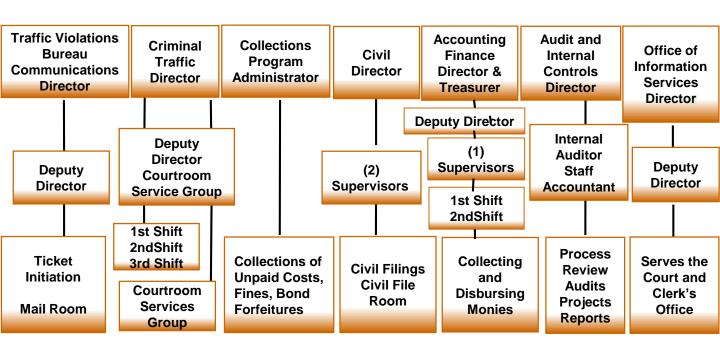

**SECTION 1** 

FRANKLIN COUNTY MUNICIPAL COURT CLERK STAFF
ORGANIZATIONAL CHART
FUNDING OF THE FRANKLIN COUNTY MUNICIPAL COURT CLERK'S OFFICE

**SECTION 2** 

**CLERK ADMINISTRATION DIVISION** 

**SECTION 3** 

The Franklin County Municipal Court Clerk's Office is divided into several divisions. The divisions occupying the first four floors of the Municipal Court Building are: Clerk Administration, Accounting/Finance, Audit and Internal Controls, Civil, Collections, Criminal/Traffic, and the Traffic Violations Bureau/Communications. The Office of Information Services is located of the 16th floor.