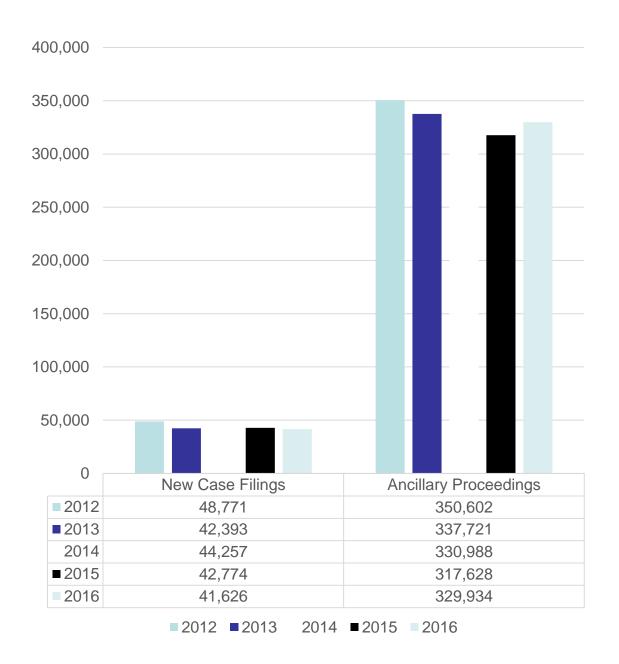

| Five Year Comparative Review of Cases Filed |         |         |         |         |         |
|---------------------------------------------|---------|---------|---------|---------|---------|
|                                             |         |         |         |         |         |
|                                             | 2012    | 2013    | 2014    | 2015    | 2016    |
|                                             |         |         |         |         |         |
| Environmental                               | 4,892   | 4,453   | 4,061   | 4,814   | 4,504   |
|                                             |         |         |         |         |         |
| Criminal                                    | 31,595  | 32,338  | 32,854  | 29,962  | 28,807  |
|                                             |         |         |         |         |         |
| Traffic                                     | 109,856 | 106,456 | 107,602 | 99,776  | 101,151 |
|                                             |         |         |         |         |         |
| Total                                       | 146,343 | 143,247 | 144,517 | 134,552 | 134,462 |