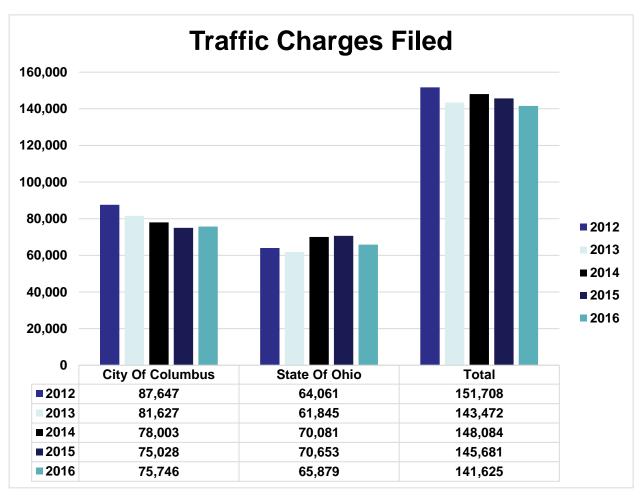

| Five Year Comparative Review of Charges Filed |         |         |         |         |         |
|-----------------------------------------------|---------|---------|---------|---------|---------|
|                                               |         |         |         |         |         |
|                                               | 2012    | 2013    | 2014    | 2015    | 2016    |
|                                               |         |         |         |         |         |
| Environmental                                 | 8,274   | 8,512   | 7,052   | 8,545   | 7,424   |
|                                               |         |         |         |         |         |
| Criminal                                      | 53,845  | 43,765  | 42,806  | 40,488  | 40,939  |
|                                               |         |         |         |         |         |
| Traffic                                       | 151,708 | 157,259 | 161,212 | 148,006 | 141,625 |
|                                               |         |         |         |         |         |
| Total                                         | 213,827 | 209,536 | 211,070 | 197,039 | 189,988 |