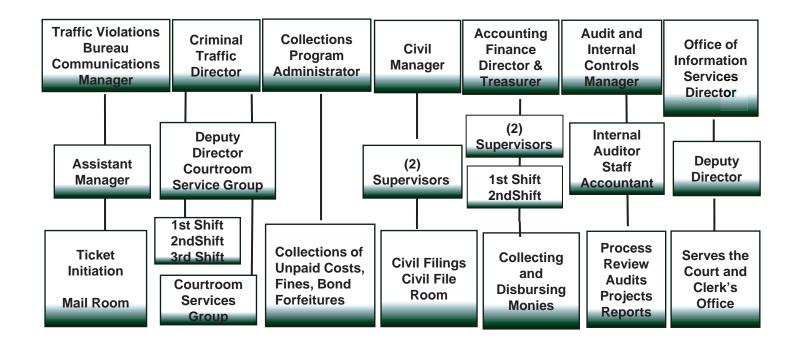

The Franklin County Municipal Court Clerk's Office is divided into several divisions. The divisions occupying the first four floors of the Municipal Court Building are: Clerk Administration, Accounting/Finance, Audit and Internal Controls, Civil, Collections, Criminal/Traffic, and the Traffic Violations Bureau/Communications. The Office of Information Services is located of the 16th floor.

### FRANKLIN COUNTY MUNICIPAL COURT CLERK OF COURT MANAGEMENT STAFF 12.31.2015

Lori M. Tyack **Obie Lucas** Jamie Bryan **Marilynn Stephens** Michelle LaMarr **Crystal Ross** Ken Euman Susan Johnson Mellissia Fuhrmann Mike Cherry Rhonda Ferguson LeeAnne Sheppard Ahmed Kasheer James Brad Laver Matt Pendy Laura Ricker Sancha Young **Debra Jones** Mike VanGundy Jessica Clinger Mindy Varga **Cynthia Kiener** James "Pete" Brim Jerome Kemp **Rick Kramer Mike Pizzurro** Robyn Johnson Jeff Dever Heather Kean

**Clerk of Court Chief Deputy Clerk Director, Human Resources Executive Director. Public Relations** Administrator, Payroll and Benefits **Executive Director, Fiscal Administration** Administrator, Procurement Administrative Assistant Manager, Civil Division Administrator, Collections Program **Director, Accounting/Finance Division; Treasurer** Manager, Audit and Internal Controls **Director, Office of Information Services Deputy Director, Office of Information Services Director, Criminal/Traffic Division** Deputy Director, Criminal/Traffic & Courtroom Services Group Manager, Traffic Violations Bureau/Communications Assistant Manager, Traffic Violations Bureau Supervisor, Civil Division until 07.13.15 Supervisor, Civil Division 07.13.15 Supervisor, Civil Division until 11.30.15 Supervisor, Civil Division 11.30.15 Supervisor, Criminal/Traffic Division Supervisor, Criminal/Traffic Division, Telephones Supervisor, Criminal/Traffic Division, File Room Supervisor, 2nd Shift Criminal/Traffic Division Supervisor, 3rd Shift Criminal/Traffic Division Supervisor, Accounting/Finance Division, Civil Supervisor, Accounting/Finance Division

# TABLE OF ORGANIZATION

## **MUNICIPAL CLERK OF COURT**

## **CHIEF DEPUTY CLERK**

## Administrative Division

Director, Human Resources Executive Director, Public Relations Executive Director, Fiscal Administration Administrator, Payroll & Benefits Administrator, Procurement Administrative Assistant

### **Clerk Administration Division**

The Administrative Division of the Clerk's Office is comprised of the Office of the Clerk, Chief Deputy Clerk, Executive Director Public Relations, Executive Director Fiscal Administration, Director Human Resources, Administrator Payroll & Benefits, Administrator Procurement, and Administrative Assistant. This Division oversees the day to day operations of the Clerk's Office and is governed by directives as set forth in the Annual Budget and the Ohio Revised Code. Additionally, all new programs, contracts, projects, and grants are established and implemented within the Division. It conducts all public relations and internal communications for the Clerk's Office. Accomplishments for the Administration Division in 2015 are as follows: