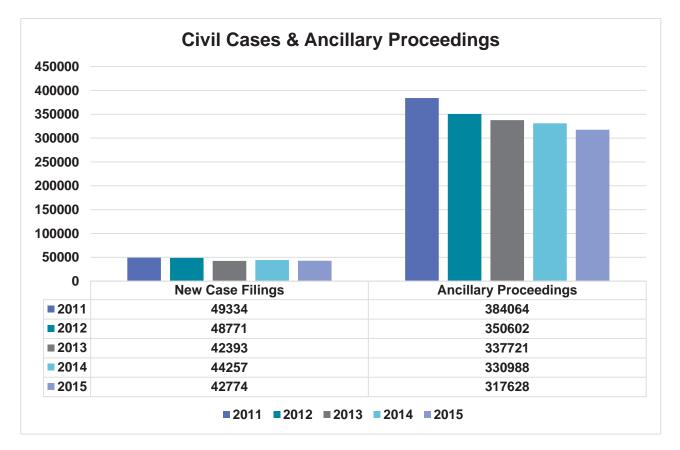

| 2015 Annual Report                       |          |          |          |          |        |  |
|------------------------------------------|----------|----------|----------|----------|--------|--|
| New Civil Case Filings                   | 1st Qtr. | 2nd Qtr. | 3rd Qtr. | 4th Qtr. | Total  |  |
| Personal Injury/Property<br>Damage       | 233      | 202      | 195      | 211      | 841    |  |
| Contracts, Notes and Accounts            | 4,260    | 3,772    | 4,315    | 3,639    | 15,986 |  |
| Forcible Entry & Detainer<br>(Evictions) | 4,078    | 4,742    | 5,136    | 4,485    | 18,441 |  |
| Small Claims                             | 1,624    | 1,561    | 1,517    | 1,293    | 5,995  |  |
| Other Civil                              | 317      | 254      | 240      | 218      | 1,029  |  |
| Administrative Appeals                   | 12       | 28       | 12       | 17       | 113    |  |
| Civil Parking Appeal                     | 3        | 1        | 2        | 3        | 9      |  |
| Civil Environmental                      | 126      | 76       | 74       | 84       | 360    |  |
|                                          |          |          |          |          |        |  |
| TOTAL                                    |          |          |          |          | 42,778 |  |