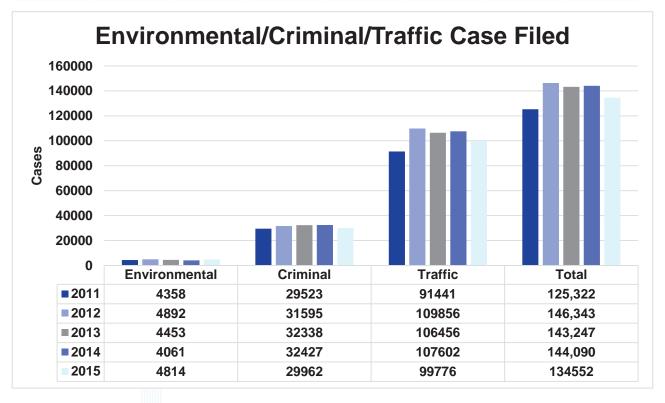

| Five Year Comparative Review of Charges Filed |           |             |             |          |         |
|-----------------------------------------------|-----------|-------------|-------------|----------|---------|
|                                               | 2011      | 2012        | 2013        | 2014     | 2015    |
| Environmental                                 | 7,960     | 8,274       | 8,512       | 7,052    | 8,545   |
| Criminal                                      | 56,691    | 53,845      | 43,765      | 42,806   | 40,488  |
| Traffic                                       | 127,964   | 151,708     | 157,259     | 161,212  | 148,006 |
| Total                                         | 192,615   | 213,827     | 209,536     | 211,070  | 197,039 |
|                                               |           |             |             |          |         |
| Five \                                        | lear Comp | arative Rev | view of Cas | es Filed |         |
|                                               | 2011      | 2012        | 2013        | 2014     | 2015    |
| Environmental                                 | 4,358     | 4,892       | 4,453       | 4,061    | 4,814   |
| Criminal                                      | 29,523    | 31,595      | 32,338      | 32,854   | 29,962  |
| Traffic                                       | 91,441    | 109,856     | 106,456     | 107,602  | 99,776  |
| Total                                         | 125,322   | 146,343     | 143,247     | 144,517  | 134,552 |
|                                               |           |             |             |          |         |