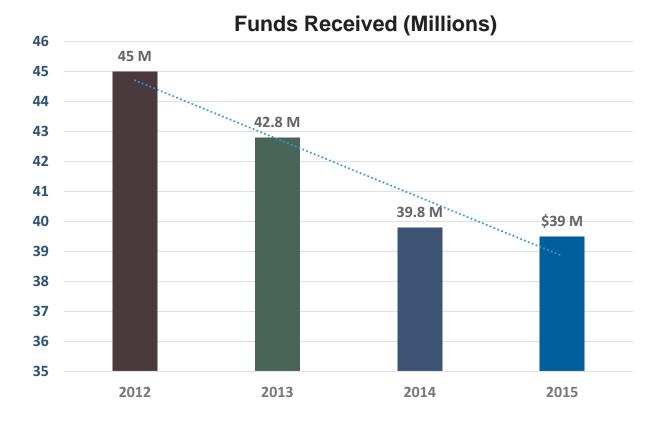

New case filings for 2015 totaled 179,559 compared to 190,765 in 2014 for a decrease of 5.87% (See graph on page 47). Costs, fines and fees collected equaled \$39,537,747.72 compared to \$39,927,406.01 in 2014 for a decrease of 0.98%. The total dollar amount sent to three collection agencies decreased less than .05%. Collection of court-ordered fines and costs decreased 3.5%. The collection of court-ordered bond forfeiture judgments increased approximately 15%.