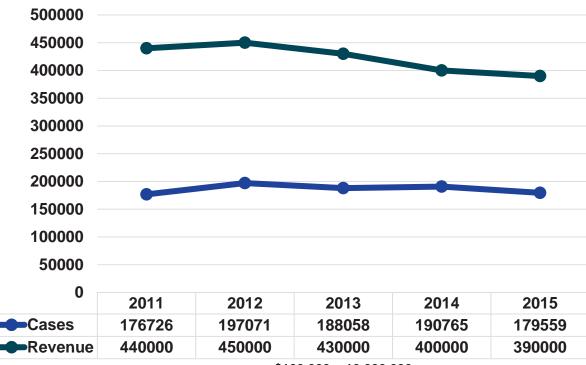

New case filings for 2015 totaled 179,559 compared to 190,765 in 2014 for a decrease of 5.87% (See graph on page 47). Costs, fines and fees collected equaled \$39,537,747.72 compared to \$39,927,406.01 in 2014 for a decrease of 0.98%. The total dollar amount sent to three collection agencies decreased less than .05%. Collection of court-ordered fines and costs decreased 3.5%. The collection of court-ordered bond forfeiture judgments increased approximately 15%.

| Five Year Comparative Review of Charges Filed |           |             |             |          |         |
|-----------------------------------------------|-----------|-------------|-------------|----------|---------|
|                                               | 2011      | 2012        | 2013        | 2014     | 2015    |
| Environmental                                 | 7,960     | 8,274       | 8,512       | 7,052    | 8,545   |
| Criminal                                      | 56,691    | 53,845      | 43,765      | 42,806   | 40,488  |
| Traffic                                       | 127,964   | 151,708     | 157,259     | 161,212  | 148,006 |
| Total                                         | 192,615   | 213,827     | 209,536     | 211,070  | 197,039 |
|                                               |           |             |             |          |         |
| Five \                                        | lear Comp | arative Rev | view of Cas | es Filed |         |
|                                               | 2011      | 2012        | 2013        | 2014     | 2015    |
| Environmental                                 | 4,358     | 4,892       | 4,453       | 4,061    | 4,814   |
| Criminal                                      | 29,523    | 31,595      | 32,338      | 32,854   | 29,962  |
| Traffic                                       | 91,441    | 109,856     | 106,456     | 107,602  | 99,776  |
| Total                                         | 125,322   | 146,343     | 143,247     | 144,517  | 134,552 |
|                                               |           |             |             |          |         |