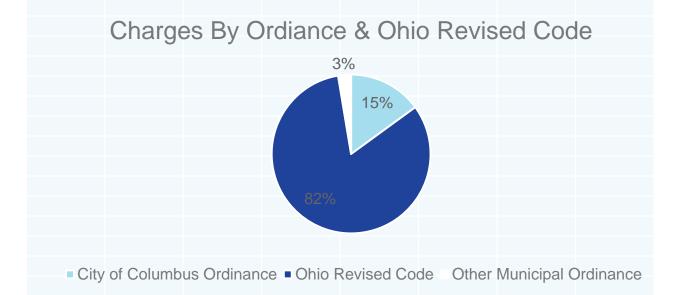

## **Summary of Cases**

|               | City of Columbus<br>Ordinance | Ohio Revised<br>Code | Other Municipal<br>Ordinance |
|---------------|-------------------------------|----------------------|------------------------------|
| Environmental | 1,397                         | 7,104                | 44                           |
| Criminal      | 5,945                         | 33,300               | 1,243                        |
| Total         | 7,342                         | 40,404               | 1,287                        |