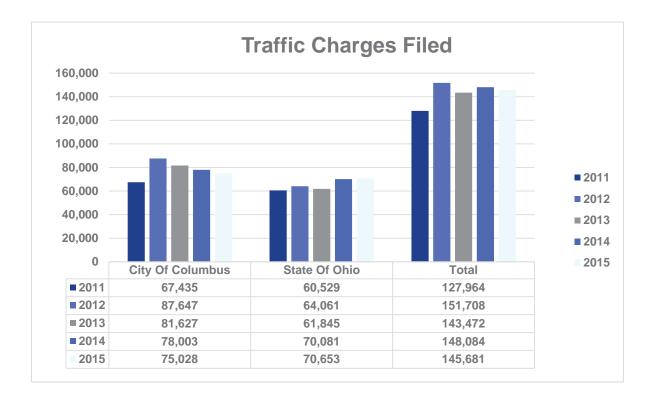

## **Criminal/Traffic Division**

The Criminal Traffic Division processes and maintains Criminal, Traffic, and Environmental cases. The Criminal/Traffic Division provides a multitude of services to the general public, law enforcement, and the Court. This Division plays an integral role in the promotion of public safety by providing support twenty-four (24) hours per day to law enforcement agencies throughout the County. The Criminal/Traffic Division is also responsible for collection and disbursement of bail/bond monies for defendants who are in custody. This process includes providing documentation to the Franklin County Sheriff's Office so that defendants may be released from custody. The Criminal/Traffic Division is responsible for electronically reporting several types of Traffic violations to the Ohio Bureau of Motor Vehicles (BMV). The Division also processes applications for the expungement of case records as well as maintaining and securing records which have been ordered by the Court to be sealed. Other examples of service include administering oaths, accepting criminal and traffic charges, filing motions, filing search warrants, providing information about court cases, dispositions, future court dates, as well as assisting in the courtroom, Accomplishments for Criminal/Traffic in 2015 are as follows:

| Five Year Comparative Review of Charges Filed |           |             |             |          |         |
|-----------------------------------------------|-----------|-------------|-------------|----------|---------|
|                                               | 2011      | 2012        | 2013        | 2014     | 2015    |
| Environmental                                 | 7,960     | 8,274       | 8,512       | 7,052    | 8,545   |
| Criminal                                      | 56,691    | 53,845      | 43,765      | 42,806   | 40,488  |
| Traffic                                       | 127,964   | 151,708     | 157,259     | 161,212  | 148,006 |
| Total                                         | 192,615   | 213,827     | 209,536     | 211,070  | 197,039 |
|                                               |           |             |             |          |         |
| Five \                                        | lear Comp | arative Rev | view of Cas | es Filed |         |
|                                               | 2011      | 2012        | 2013        | 2014     | 2015    |
| Environmental                                 | 4,358     | 4,892       | 4,453       | 4,061    | 4,814   |
| Criminal                                      | 29,523    | 31,595      | 32,338      | 32,854   | 29,962  |
| Traffic                                       | 91,441    | 109,856     | 106,456     | 107,602  | 99,776  |
| Total                                         | 125,322   | 146,343     | 143,247     | 144,517  | 134,552 |
|                                               |           |             |             |          |         |