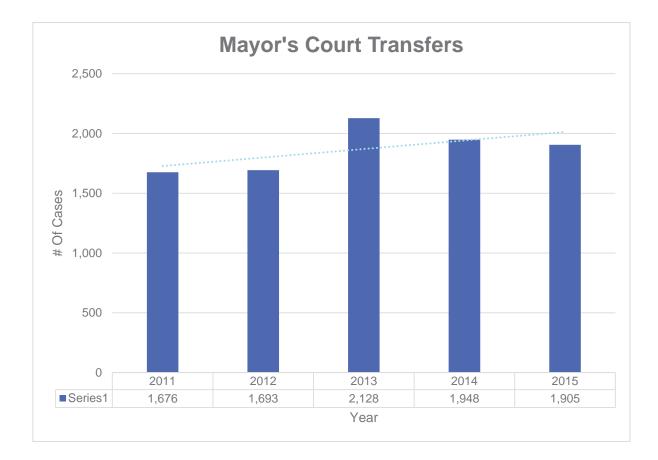

- Tracked and Expended 99.42% of 2015 budget
- Prepared and submitted \$1,081,419 in Ordinances with the City of Columbus
- Processed 176 Contracts
- Prepared Proposed 2016 City and County Budget
- Processed 26 New Hires and 27 departures
- Began implementation of Electronic Filing
- Secured Capital Improvement Funding for Technology Needs City of Columbus
- Participated in educational opportunities provided by the National Center for State Courts
- Continued professional development for leadership through the Ohio Supreme Court
- Amended/updated Employee Handbook
- Held Mayor's Court Workgroup Meeting to Create Uniform Transfer Process