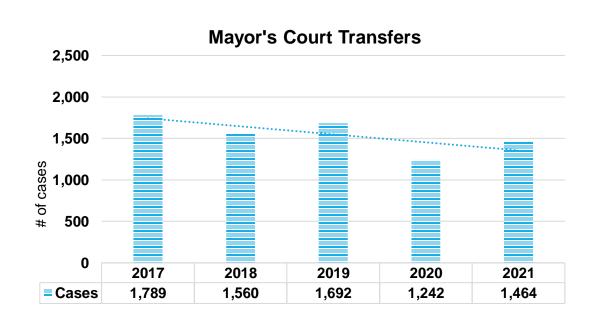

RD/DRVWY  | 1      |  |
| STOP-SIDEWALK AREA                   | 9      |  |
| SURRENDER OF FOREIGN DRIVERS LICENSE | 2      |  |



#### **MAYOR'S COURT TRANSFERS 2021**

| AGENCY            | TOTAL |
|-------------------|-------|
| BEXLEY            | 11    |
| CANAL WINCHESTER  | 45    |
| DUBLIN            | 87    |
| GAHANNA           | 18    |
| GRANDVIEW HEIGHTS | 28    |
| GROVE CITY        | 403   |
| GROVEPORT         | 18    |
| HILLIARD          | 51    |
| MARBLE CLIFF      | 7     |
| MINERVA PARK      | 10    |
| NEW ALBANY        | 36    |
| OBETZ             | 17    |
| REYNOLDSBURG      | 110   |
| UPPER ARLINGTON   | 37    |
| VALLEYVIEW        | 3     |
| WESTERVILLE       | 35    |
| WHITEHALL         | 205   |
| WORTHINGTON       | 7     |

TOTAL CASES FILED: 1,128



#### **Accounting/Finance Division**

The Accounting/Finance Division works within both the Civil and Criminal/Traffic Divisions. Cashiers are stationed on the 3<sup>rd</sup> floor of the Civil Division during 1<sup>st</sup> shift and the 2<sup>nd</sup> Floor of the Criminal/Traffic Division during 1<sup>st</sup> and 2<sup>nd</sup> shifts. Defendants may make a "payout" or bond payment (if applicable) and may be released from custody.

The Accounting/Finance Division oversees the collection and accounting for all fines, court costs, fees, bail/bonds, garnishments, judgments, and restitution, which are issued by the court. The Division processes a monthly disbursement of all the collected funds to the appropriate State, City, County, and Township Agencies. Accounting/Finance also has four