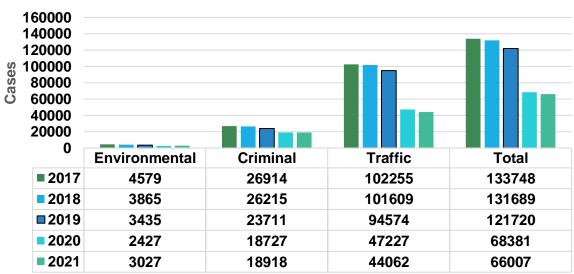

| Five Year Comparative Review of Cases Filed |         |         |         |        |        |
|---------------------------------------------|---------|---------|---------|--------|--------|
|                                             | 2017    | 2018    | 2019    | 2020   | 2021   |
| Environmental                               | 4,579   | 3,865   | 3,435   | 2,427  | 3,027  |
| Criminal                                    | 26,914  | 26,215  | 23,711  | 18,726 | 18,918 |
| Traffic                                     | 102,255 | 101,609 | 94,574  | 47,227 | 44,062 |
| Total                                       | 133,748 | 131,689 | 121,720 | 68,380 | 66,007 |