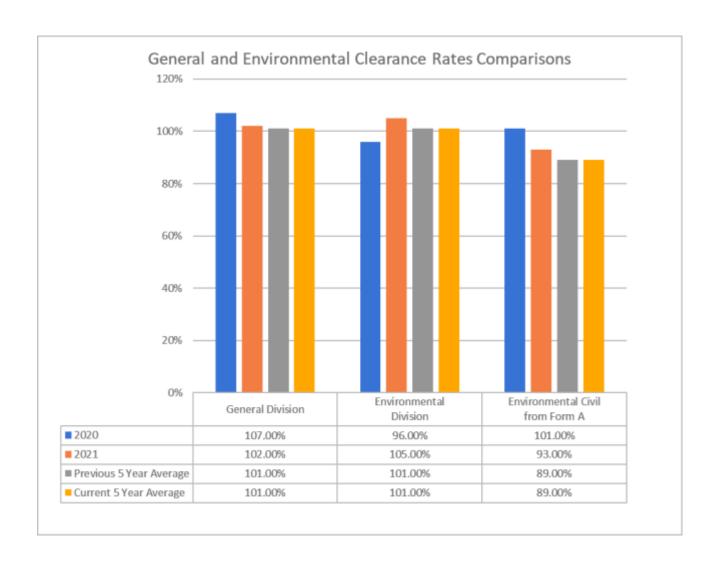

vious year. Additionally, the Court saw a 13.8% increase in new and reactivated cases from 32,277 in 2020 to 37,448 in 2021. For all case-type categories, the graph below shows an increase from 2020. The top number in each category indicates the five-year average. The most significant decrease is still in traffic case numbers.



The Office has the responsibility to prepare management reports for the judiciary, such as case statistic reports, hearing statistics, and monthly statistical reports for each judge for submission to the Ohio Supreme Court. The Office also prepares the individual judge's daily docket court sheets, board-sheets, and the judicial civil motion's list. The chart below shows the 2020 and 2021 clearance rates for the Court by division and the 5-year clearance average.



The Environmental Division saw the largest increase over 2020, but the Environmental Division – Civil Form A cases saw the largest clearance rate decrease. All five-year averages for all divisions remained the same as the previous five-year average.

#### **BAILIFFS**

Bailiffs coordinate activities in the courtrooms, schedule cases, provide docket management, provide information to the public about the status of cases, and act as liaisons between their assigned judge or magistrate and attorneys, court personnel, and the general public. Each judge has an assigned courtroom bailiff, there is an unassigned bailiff who rotates among the judges to provide courtroom coverage when a judge's bailiff is absent, and there is a duty room and two arraignment bailiffs. Each magistrate also has a bai