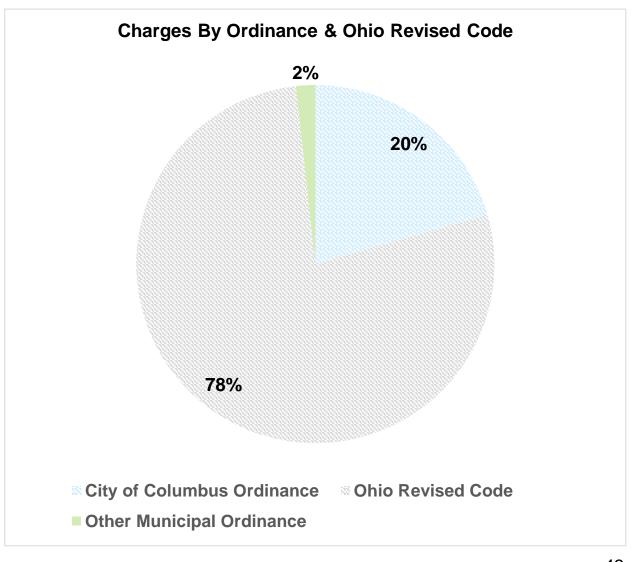

# **Case Type Breakdown**

Funds Received (Millions)

|                                                               | CITY OF               | OHIO BEVISED         | OTHER                |
|---------------------------------------------------------------|-----------------------|----------------------|----------------------|
| <b>ENVIRONMENTAL CHARGES FILED IN 2021</b>                    | COLUMBUS<br>ORDINANCE | OHIO REVISED<br>CODE | MUNICIPAL ORDINANCES |
| DOG VIOLATIONS                                                |                       |                      |                      |
| DOG REGISTRATION                                              |                       | 1,378                |                      |
| DOG CONFINEMENT                                               |                       | 1012                 |                      |
| CONFINE VICIOUS / DANGEROUS DOG                               |                       | 83                   |                      |
| VICIOUS DOG INSURANCE                                         |                       | 3                    |                      |
| RABIES QUARANTINE / VACCINATE ABANDONING/ NEGLECT/ CRUELTY TO |                       | 821                  | 1                    |
| ANIMALS                                                       | 45                    | 26                   | 2                    |
| DISPLAY DOG TAG                                               |                       | 41                   |                      |
| DOG RUNNING AT LARGE                                          |                       | 2                    | 4                    |
| PROHIBITIONS CONCERNING ANIMALS /<br>ANIMAL VIOLATIONS        |                       | 267                  |                      |
| TOTAL                                                         | 45                    | 3,633                | 7                    |
|                                                               | CITY OF<br>COLUMBUS   | OHIO REVISED         | OTHER<br>MUNICIPAL   |
| CODE VIOLATIONS/PERMITS                                       | ORDINANCE             | CODE                 | ORDINANCES           |
| BUILDING CODE                                                 |                       |                      | 24                   |
| HOUSING CODE                                                  | 5                     |                      | 3                    |
| ZONING CODE                                                   | 16                    |                      | 6                    |
| NUISANCE ABATEMENT CODE                                       | 45                    |                      | 15                   |
| FIRE CODE                                                     | 5                     | 2                    |                      |
| HEALTH CODE                                                   |                       |                      | 5                    |
| UNLAWFUL SPITTING                                             |                       |                      |                      |
| TOTAL                                                         | 71                    | 2                    | 53                   |