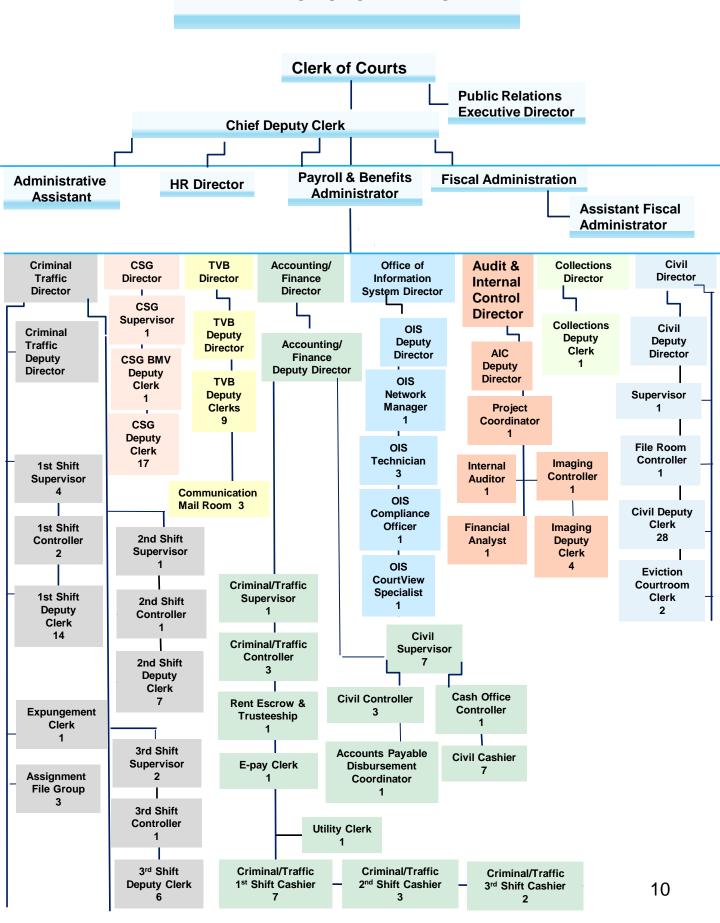

### TABLE OF ORGANIZATION

# **Clerk Administration Division**

The Administration Division of the Clerk's Office is comprised of the Office of the Clerk, Chief Deputy Clerk, Executive Director Public Relations, Executive Director Fiscal Administration, Director Human Resources, Administrator Payroll & Benefits, Assistant Fiscal Administrator/Procurement, and Administrative Assistant. This Division oversees the daily operations of the Clerk's Office and is governed by directives as set forth in the Annual Budget and the Ohio Revised Code. Additionally, all new programs, contracts, projects, and grants are established and implemented within the Division. It conducts all public relations and internal communications for the Clerk's Office. Accomplishments for the Administration Division in 2021 include the following:

# Office of Information Services (OIS)

The Office of Information Services provides services related to information technology to the Franklin County Municipal Court and Clerk's Office staff. This Division's responsibilities include maintaining a stable electronic work environment, collaborating with other agencies and staff to use information technology to better serve the Franklin County Municipal Court, identifying emerging technologies for the Court's investment in technology, and providing training to staff on the proper use of software programs and equipment. Accomplishments for OIS in 2021 are as follows:

# **Audit and Internal Controls/Imaging Division**

The Audit and Internal Controls Division is responsible for minimizing erroneous data through a system of real time process assurance and monitoring, audit reporting, and quality management. The objective is to achieve operational effectiveness and efficiency, assure reliable and accurate financial reporting in compliance with state and local laws, regulations, and policies. The main purpose of the Division is to help direct and protect resources of the Clerk's Office while improving internal processes and services that the Franklin County Municipal Court Clerk's Office provides to its customer base, the Court, law enforcement, all external partners and most importantly, the public. Other Responsibilities include, balancing four (4) depositing accounts monthly; verification of funds with the financial institution and the case management system (CourtView); and collaborating with private auditing firm (annual audit), monitoring PCI compliancy, auditing, maintaining and submitting the Ohio Supreme Court Report, and monitoring and auditing online payments received.

# **Civil Division**

The Civil Division is responsible for accepting, filing, issuing service, docketing, processing, and maintaining records for Civil cases. Civil cases include: contract disputes, personal injury, property damage, evictions, small claims, certificates of judgment, cognovits, declaratory judgments, and Civil Environmental including housing/safety code issues. The Civil Division also processes applications for driving privileges. Accomplishments for the Civil Division in 2021 are as follows:

# **Collection Division**

The Collection Division oversees and coordinates the collection of debts owed to the Court, with the primary objective of seeking monies due to the City of Columbus taxpayers. The Collection Division operated in conjunction with three (3) outside agencies in 2021. Additionally, the Collection Division is responsible for securing surety bond agent registration, monitoring compliance of State and Local Statutes, and processing monthly billing statements.

# Criminal/Traffic Division

The Criminal Traffic Division processes and maintains Criminal, Traffic, and Environmental Criminal cases. The Criminal/Traffic Division provides a multitude of services to the public, law enforcement, and the Court. This Division plays an integral role in the promotion of public safety by providing support twenty-four (24) hours per day to law enforcement agencies throughout the County. Documentation is provided to the Franklin County Sheriff's Office once bond has been posted. Defendants in custody may be released. The Division also processes applications for the expungement of case records as well as maintaining and securing records which have been ordered by the Court to be sealed. Other examples of service include administering oaths, accepting criminal and traffic charges, filing motions, filing search warrants, providing information about court cases, dispositions, future court dates, as well as assisting in the courtroom. Accomplishments for Criminal/Traffic in 2021 are as follows:

# **COURTROOM SERVICES GROUP (CSG)**

The Courtroom Services Group (CSG) is a select group of highly skilled Deputy Clerks in the Criminal/Traffic Division responsible for the daily processing and updating of all cases on the Criminal/Traffic dockets. A CSG Deputy Clerk is assigned to each of the fifteen (15) judges as well as the Traffic Arraignment courtrooms (1A and 1B). Daily, CSG Deputy Clerks docket subpoenas and motions, process unpaid fines and costs, enter sentencing information, issue/recall warrants, process continuances, enter limited driving privileges, add Temporary Protection Orders, image entries and update bond information along with all other entries in the case management system, CourtView.