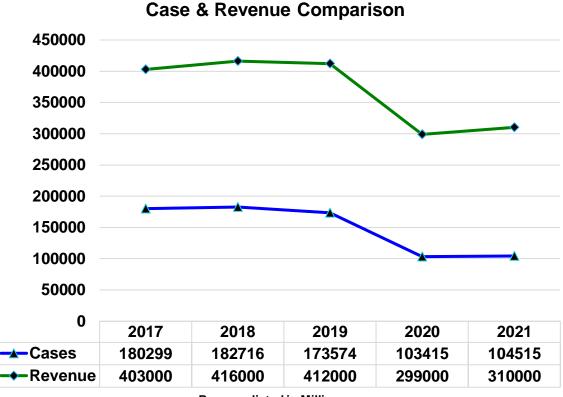

New case filings for 2021 totaled 104,515 compared to 103,415 filed in 2020 for an increase of 1.1%. Costs, fines, and fees collected equaled \$31M in 2021 compared to \$29.9M in 2020 for an increase of 3.7%. The total amount referred to collections in 2021 was \$3,034,246, for a decrease of 43% over 2020. Overall collection of court-ordered fines and costs through the efforts of four collection agencies increased by 11% from 2020, for a total of \$1,548,538.72. The collection of court-ordered bond forfeiture judgments increased by 12% from \$177,548 to \$202,558 respectively.