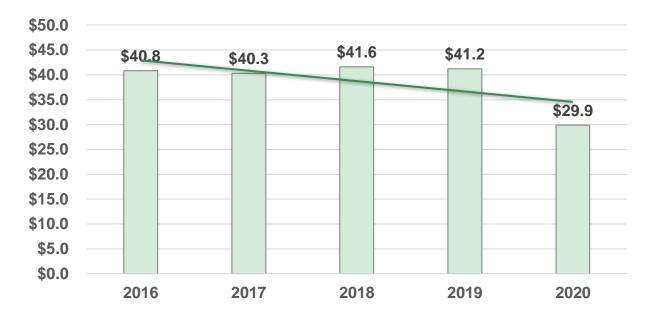

New case filings for 2021 totaled 104,515 compared to 103,415 filed in 2020 for an increase of 1.1%. Costs, fines, and fees collected equaled \$31M in 2021 compared to \$29.9M in 2020 for an increase of 3.7%. The total amount referred to collections in 2021 was \$3,034,246, for a decrease of 43% over 2020. Overall collection of court-ordered fines and costs through the efforts of four collection agencies increased by 11% from 2020, for a total of \$1,548,538.72. The collection of court-ordered bond forfeiture judgments increased by 12% from \$177,548 to \$202,558 respectively.