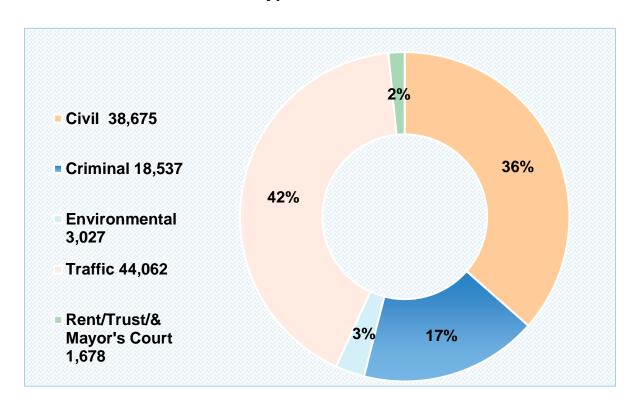

| Five Year Comparative Review of Cases Filed |         |         |         |        |        |
|---------------------------------------------|---------|---------|---------|--------|--------|
|                                             | 2017    | 2018    | 2019    | 2020   | 2021   |
| Environmental                               | 4,579   | 3,865   | 3,435   | 2,427  | 3,027  |
| Criminal                                    | 26,914  | 26,215  | 23,711  | 18,726 | 18,918 |
| Traffic                                     | 102,255 | 101,609 | 94,574  | 47,227 | 44,062 |
| Total                                       | 133,748 | 131,689 | 121,720 | 68,380 | 66,007 |

| Five Year Comparative Review of Charges Filed |         |         |         |         |         |
|-----------------------------------------------|---------|---------|---------|---------|---------|
|                                               | 2017    | 2018    | 2019    | 2020    | 2021    |
| Environmental                                 | 7,759   | 6,742   | 6,295   | 4,134   | 5,495   |
| Criminal                                      | 36,299  | 36,416  | 33,457  | 27,294  | 27,797  |
| Traffic                                       | 151,200 | 153,616 | 140,550 | 72,814  | 66,864  |
| Total                                         | 195,258 | 196,774 | 180,302 | 104,242 | 100,156 |