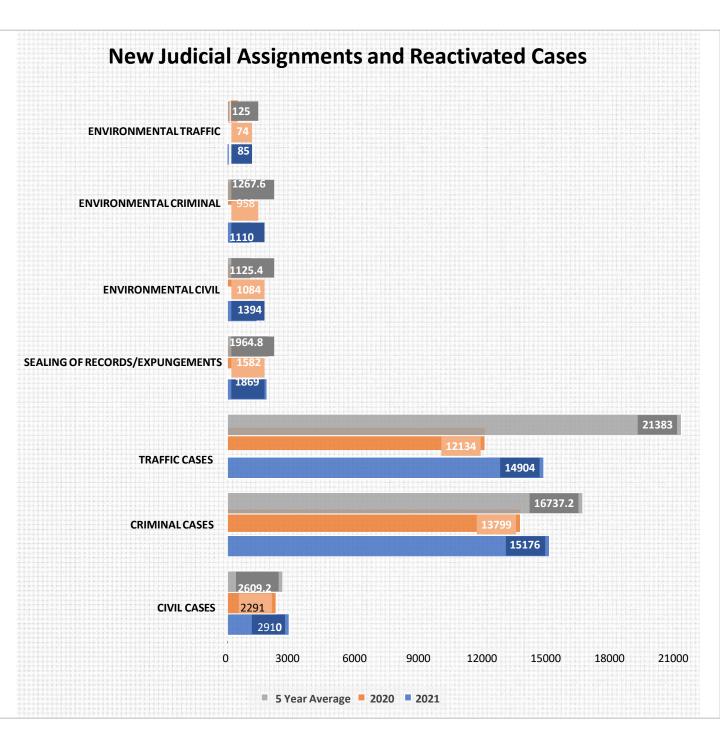

ling of record cases. In 2021, the assignment office received, processed, updated, and managed 1,742 completed motions, and at the end of 2021, there were 389 pending motions on assigned judicial civil cases.

In 2021 the Assignment Office scheduled approximately 92,000 hearings and mailed approximately 355,500 hearing notices to parties, which was only a reduction of 9.1% in hearings scheduled and a decrease of 8.7% in hearing notices issued to parties from the previous year. Additionally, the Court saw a 13.8% increase in new and reactivated cases from 32,277 in 2020 to 37,448 in 2021. For all case-type categories, the graph below shows an increase from 2020. The top number in each category indicates the five-year average. The most significant decrease is still in traffic case numbers.



The Office has the responsibility to prepare management reports for the judiciary, such as case statistic reports, hearing statistics, and monthly statistical reports for each judge for submission to the Ohio Supreme Court. The Office also prepares the individual judge's daily docket court sheets, board-sheets, and the judicial civil motion's list. The chart below shows the 2020 and 2021 clearance rates for the Court by division and the 5-year clearance average.



The Environmental Division saw the largest increase over 2020, but the Environmental Division – Civil Form A cases saw the largest clearance rate decrease. All five-year averages for all divisions remained the same as the previous five-year average.

#### **BAILIFFS**

Bailiffs coordinate activities in the courtrooms, schedule