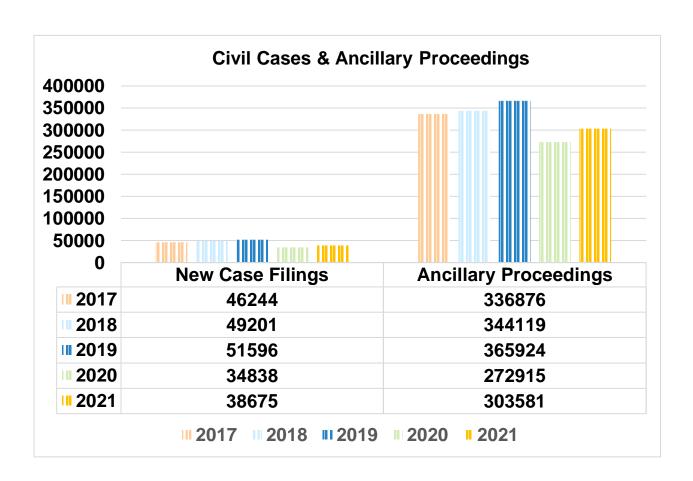

| New Civil Case Filings                | 1st Qtr. | 2nd Qtr. | 3rd Qtr. | 4th Qtr. | Total  |
|---------------------------------------|----------|----------|----------|----------|--------|
| Personal Injury/Property<br>Damage    | 236      | 188      | 133      | 171      | 728    |
| Contracts, Notes and<br>Accounts      | 5,107    | 5,225    | 4,320    | 4,229    | 18,881 |
| Forcible Entry & Detainer (Evictions) | 3,439    | 3,185    | 4,470    | 4,443    | 15,537 |
| Small Claims                          | 505      | 527      | 646      | 635      | 2,313  |
| Other Civil                           | 145      | 140      | 166      | 123      | 574    |
| BMV Petition                          | 141      | 133      | 164      | 122      | 560    |
| Certificate of Judgment               | 0        | 0        | 1        | 0        | 1      |
| Declaratory Judgment                  | 3        | 7        | 1        | 1        | 12     |
| Civil Environmental                   | 130      | 181      | 166      | 165      | 642    |
|                                       |          |          |          |          |        |
| Total                                 | 9,562    | 9,446    | 9,901    | 9,766    | 38,675 |

| Civil Ancillary Proceedings         | 1st Qtr. | 2nd Qtr. | 3rd Qtr. | 4th Qtr. | Total   |
|-------------------------------------|----------|----------|----------|----------|---------|
| Certified Mail Service Issued       | 13,828   | 13,245   | 14,561   | 11,715   | 53,349  |
| Ordinary Mail Service Issued        | 5,662    | 5,286    | 7,151    | 5,448    | 23,547  |
| Bailiff Service Issued              | 5,287    | 4,499    | 6,513    | 5,741    | 22,040  |
| Process Server Service Issued       | 159      | 233      | 245      | 219      | 856     |
| Sheriff Service Issued              | 4        | 4        | 6        | 12       | 26      |
| Service by Publication Issued       | 30       | 32       | 13       | 44       | 119     |
| Registered Mail                     | 5        | 1        | 3        | 0        | 9       |
| Express Mail                        | 0        | 0        | 0        | 0        | 0       |
| Garnishments Issued                 | 3,903    | 3,510    | 4,518    | 3,855    | 15,786  |
| Garnishments Released               | 602      | 758      | 662      | 920      | 2,942   |
| Writs of Restitution Issued         | 1,340    | 1,351    | 1,561    | 1,621    | 5,873   |
| Requests for Set Outs Processed     | 869      | 1,008    | 1,105    | 1,098    | 4,080   |
| Writs of Replevin Issued            | 0        | 0        | 1        | 0        | 1       |
| Writs of Execution Issued           | 3        | 1        | 4        | 3        | 11      |
| Judgments Certified to the BMV      | 7        | 2        | 3        | 3        | 15      |
| Certificates of Judgment Issued     | 1,870    | 1,640    | 1,687    | 2,384    | 7,581   |
| Transfers to Common Pleas Court     | 8        | 3        | 2        | 1        | 14      |
| Civil Appeals Processed             | 5        | 6        | 5        | 8        | 24      |
| Court order issued by ordinary mail | 10,728   | 12,539   | 15,744   | 12,184   | 51,195  |
| Notice of Failed Service Issued     | 3,250    | 3,100    | 3,545    | 3,239    | 13,134  |
| Exemplified Copies                  | 34       | 22       | 14       | 20       | 90      |
| Revivers of Judgment                | 238      | 217      | 314      | 251      | 1,020   |
| Judgment Debtors                    | 75       | 89       | 58       | 70       | 292     |
| Civil Capias Warrants               | 0        | 4        | 4        | 2        | 10      |
| Motion and Order for Show Cause     | 18       | 30       | 15       | 24       | 87      |
| Motion for Contempt Orders          | 14       | 14       | 19       | 28       | 75      |
| Mail Payments Processed             | 25,297   | 26,642   | 23,517   | 25,949   | 101,405 |
|                                     |          |          | _5,0     |          |         |
| Total                               | 73,236   | 74,236   | 81,270   | 74,839   | 303,581 |