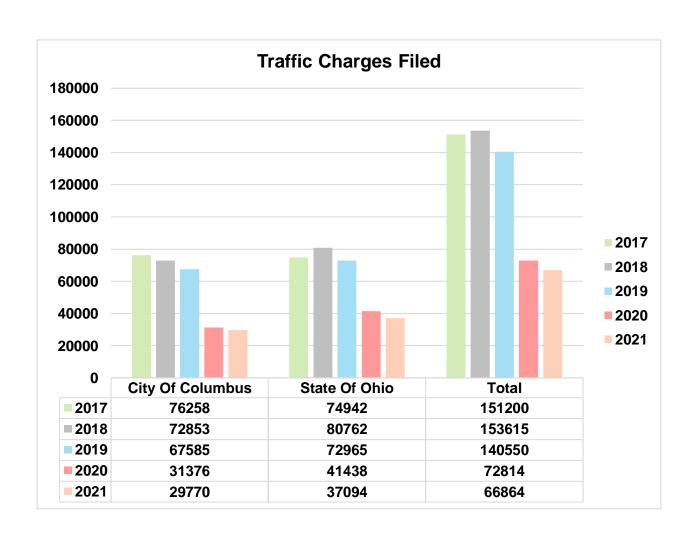

| Five Year Comparative Review of Charges Filed |         |         |         |         |         |
|-----------------------------------------------|---------|---------|---------|---------|---------|
|                                               | 2017    | 2018    | 2019    | 2020    | 2021    |
| Environmental                                 | 7,759   | 6,742   | 6,295   | 4,134   | 5,495   |
| Criminal                                      | 36,299  | 36,416  | 33,457  | 27,294  | 27,797  |
| Traffic                                       | 151,200 | 153,616 | 140,550 | 72,814  | 66,864  |
| Total                                         | 195,258 | 196,774 | 180,302 | 104,242 | 100,156 |